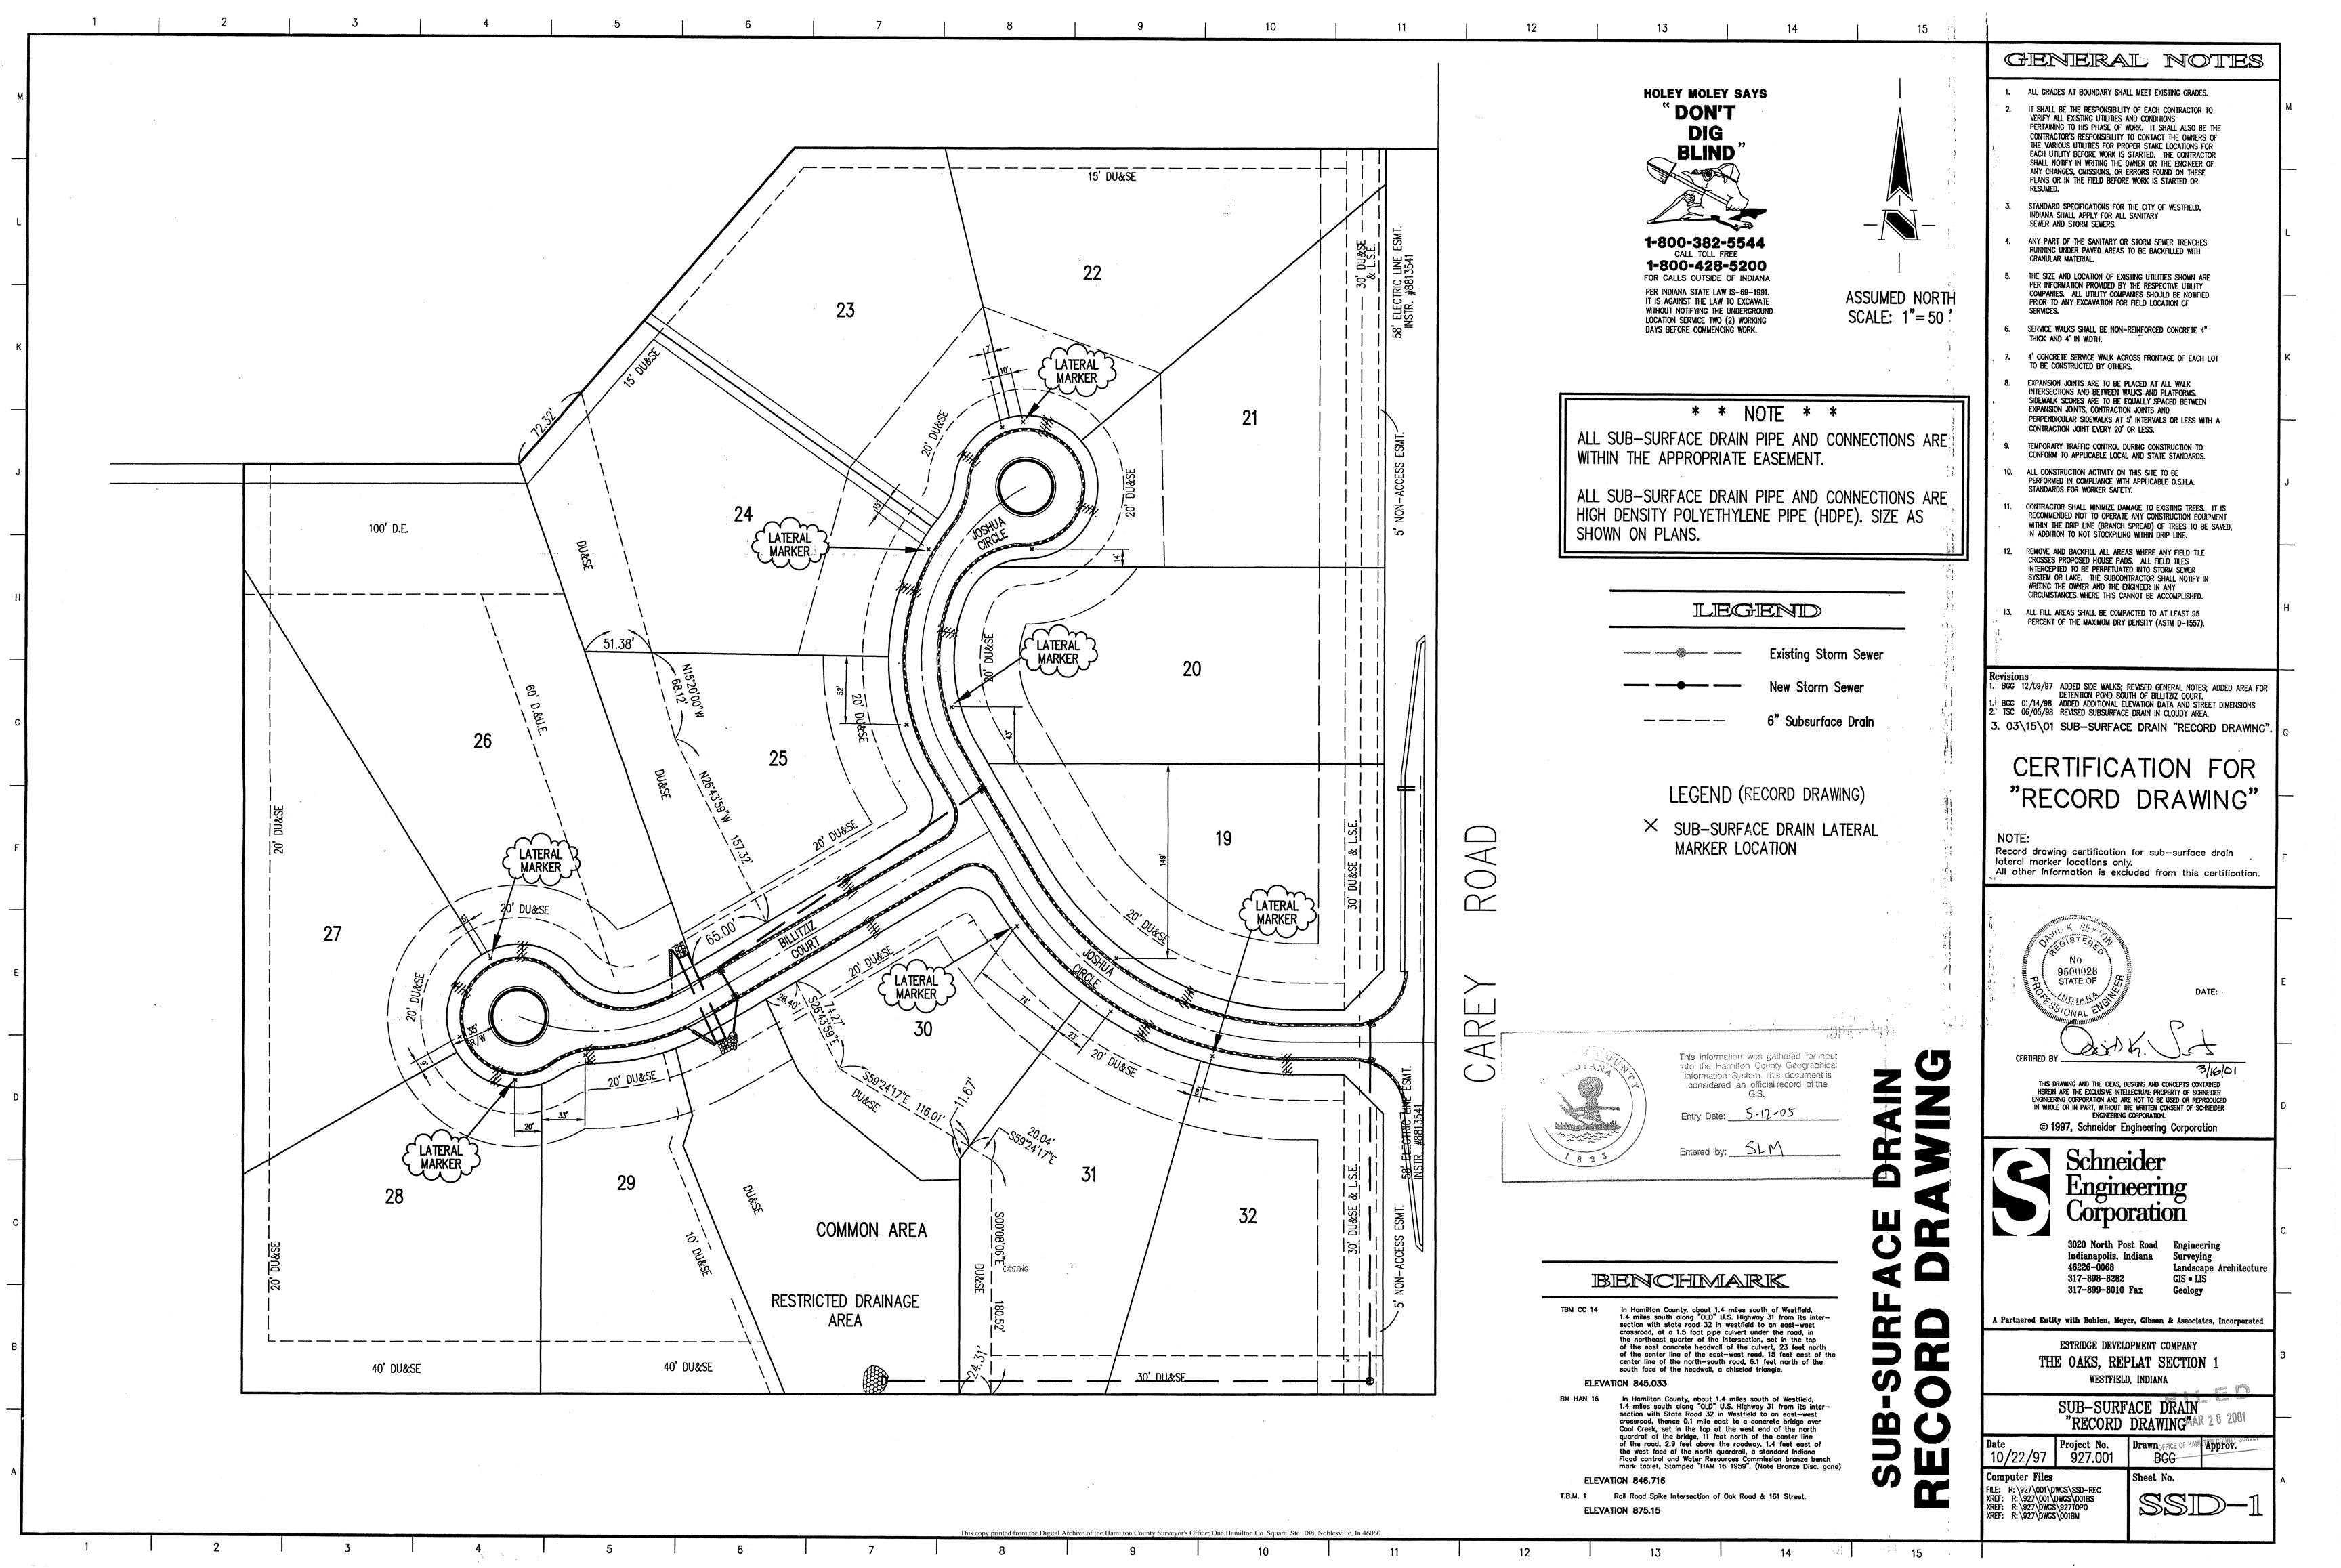

6" SSD 2348 ft

4'x8' Conc Box 70 ft

12" RCP 946 ft

The total length of the drain will be 3364 feet.

The retention pond (area) located in the Common Area and on Lot 24, 25, 26, 29, 30 and 31 is not to be considered part of the regulated drain. The inlet and outlet will be maintained as part of the regulated drain along with the berm and open ditch. The maintenance of the pond (lake) will be the responsibility of the homeowners Association. The board will also retain jurisdiction for ensuring the storage volume for which the lake was designed will be retained. Thereby, allowing no fill or easement encroachments. The open ditch was included as part of the regulated drain per my report dated November 3, 1994.

The subsurface drains (SSD) to be part of the regulated drain are those located under the curbs. Only the main SSD lines which are located within the right of way are to be maintained as regulated drain. Laterals for individual lots will not be considered part of the regulated drain.

I believe this proposed drain meets the requirements for Urban Drain Classification as set out in IC 36-9-27-67 to 69. Therefore, this drain shall be designated as an urban Drain.

I recommend that upon approval of the above proposed drain that the board also approve the attached non-enforcement request. This request is for the reduction of the regulated drain easement to those easement widths as shown on the secondary plat for <u>Replat Lots 19-22 Oak Park Section 1</u> as recorded in the office of the Hamilton County Recorder.