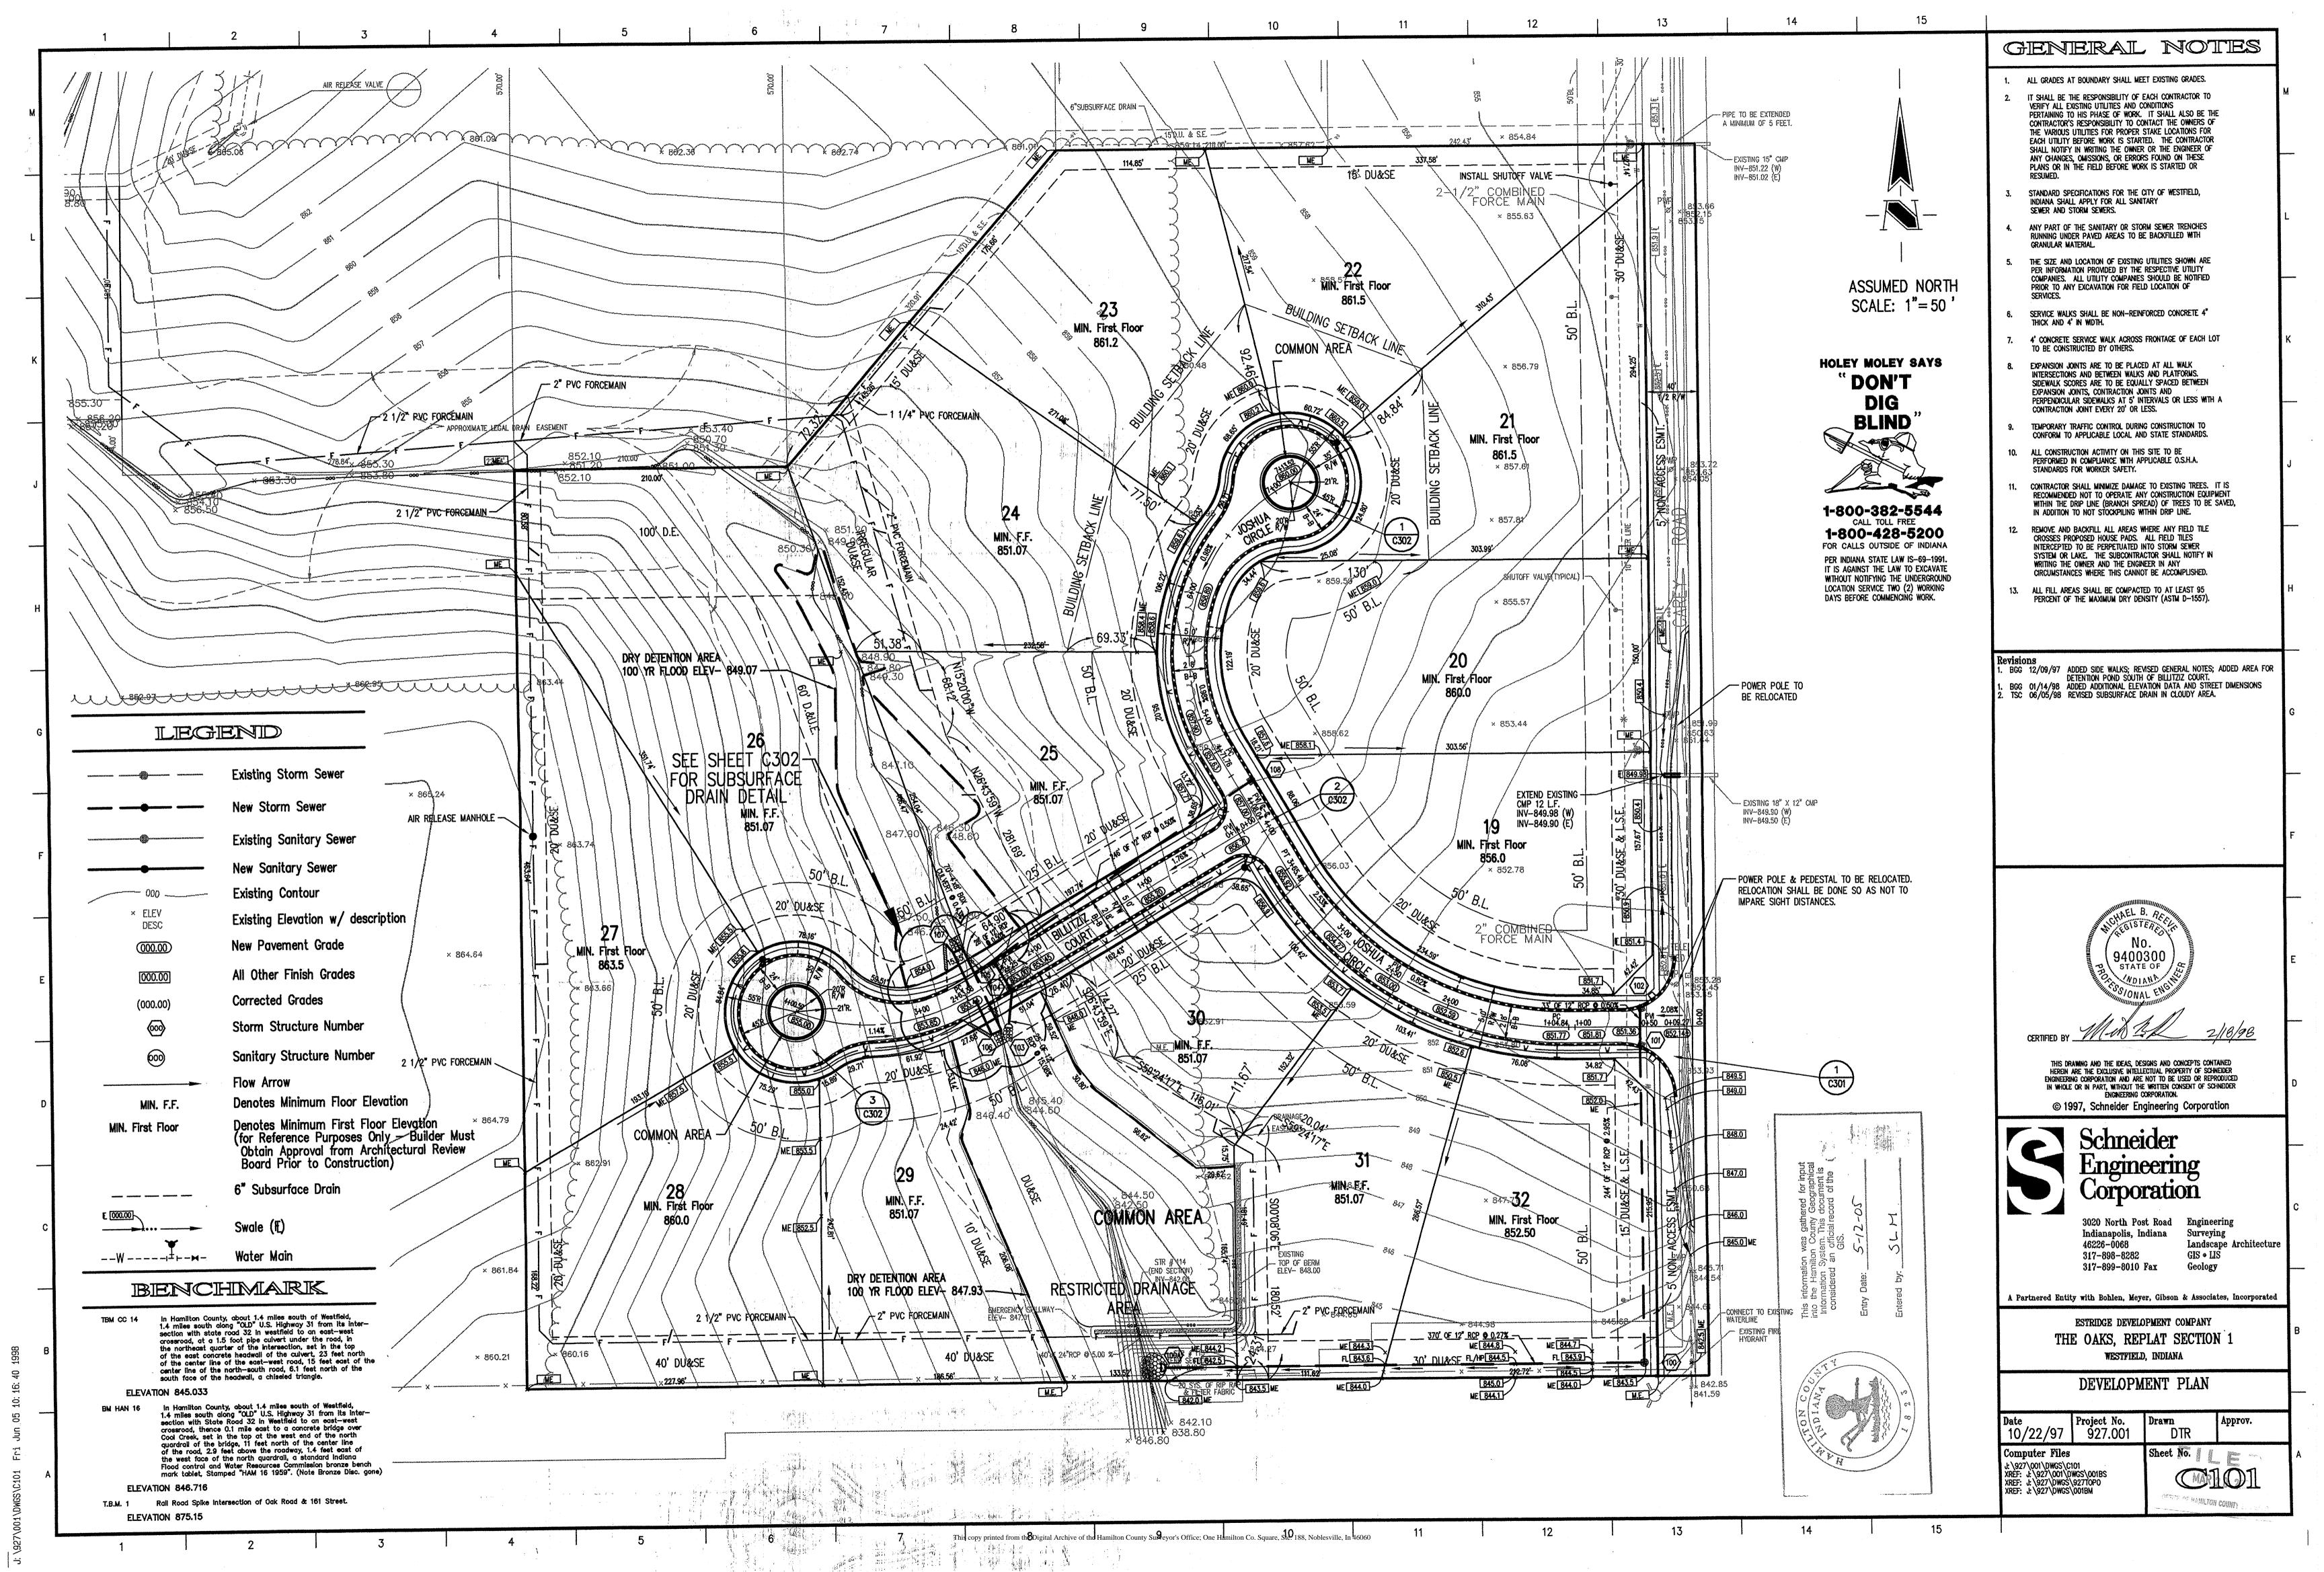

6" SSD 2348 ft

4'x8' Conc Box 70 ft

12" RCP 946 ft

The total length of the drain will be 3364 feet.

The retention pond (area) located in the Common Area and on Lot 24, 25, 26, 29, 30 and 31 is not to be considered part of the regulated drain. The inlet and outlet will be maintained as part of the regulated drain along with the berm and open ditch. The maintenance of the pond (lake) will be the responsibility of the homeowners Association. The board will also retain jurisdiction for ensuring the storage volume for which the lake was designed will be retained. Thereby, allowing no fill or easement encroachments. The open ditch was included as part of the regulated drain per my report dated November 3, 1994.

The subsurface drains (SSD) to be part of the regulated drain are those located under the curbs. Only the main SSD lines which are located within the right of way are to be maintained as regulated drain. Laterals for individual lots will not be considered part of the regulated drain.