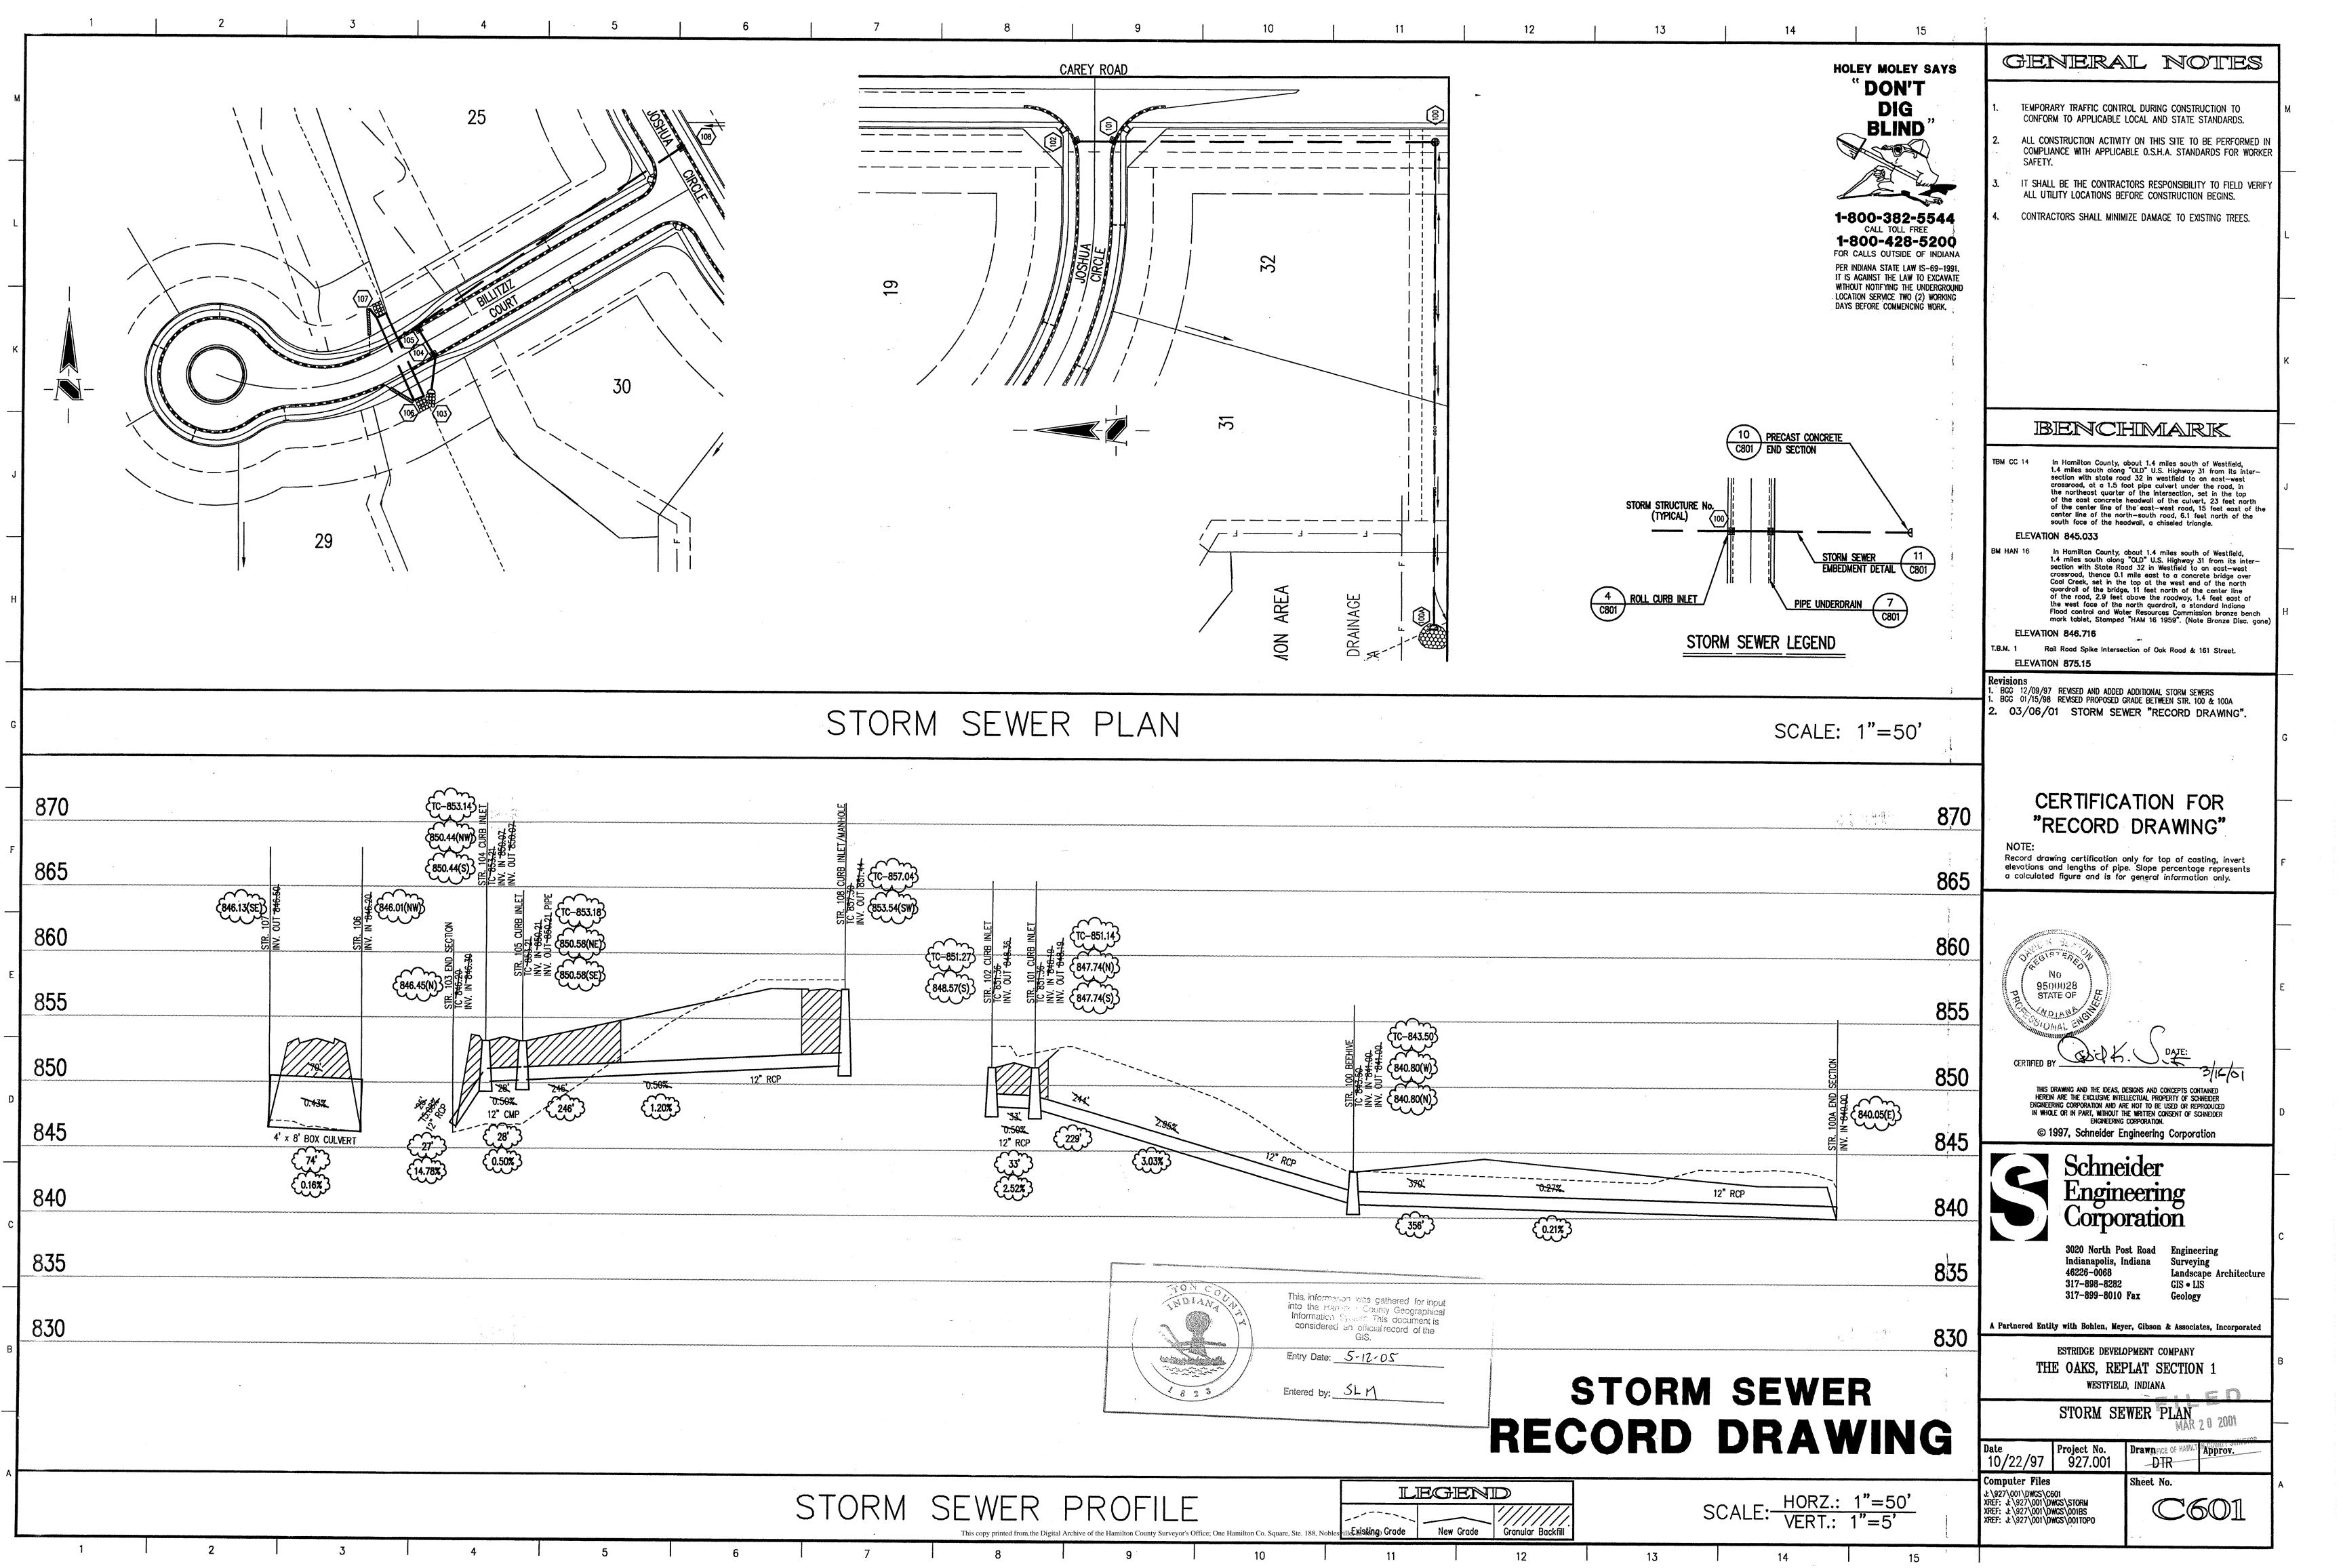

6" SSD 2348 ft

4'x8' Conc Box 70 ft

12" RCP 946 ft

The total length of the drain will be 3364 feet.

The retention pond (area) located in the Common Area and on Lot 24, 25, 26, 29, 30 and 31 is not to be considered part of the regulated drain. The inlet and outlet will be maintained as part of the regulated drain along with the berm and open ditch. The maintenance of the pond (lake) will be the responsibility of the homeowners Association. The board will also retain jurisdiction for ensuring the storage volume for which the lake was designed will be retained. Thereby, allowing no fill or easement encroachments. The open ditch was included as part of the regulated drain per my report dated November 3, 1994.

The subsurface drains (SSD) to be part of the regulated drain are those located under the curbs. Only the main SSD lines which are located within the right of way are to be maintained as regulated drain. Laterals for individual lots will not be considered part of the regulated drain.