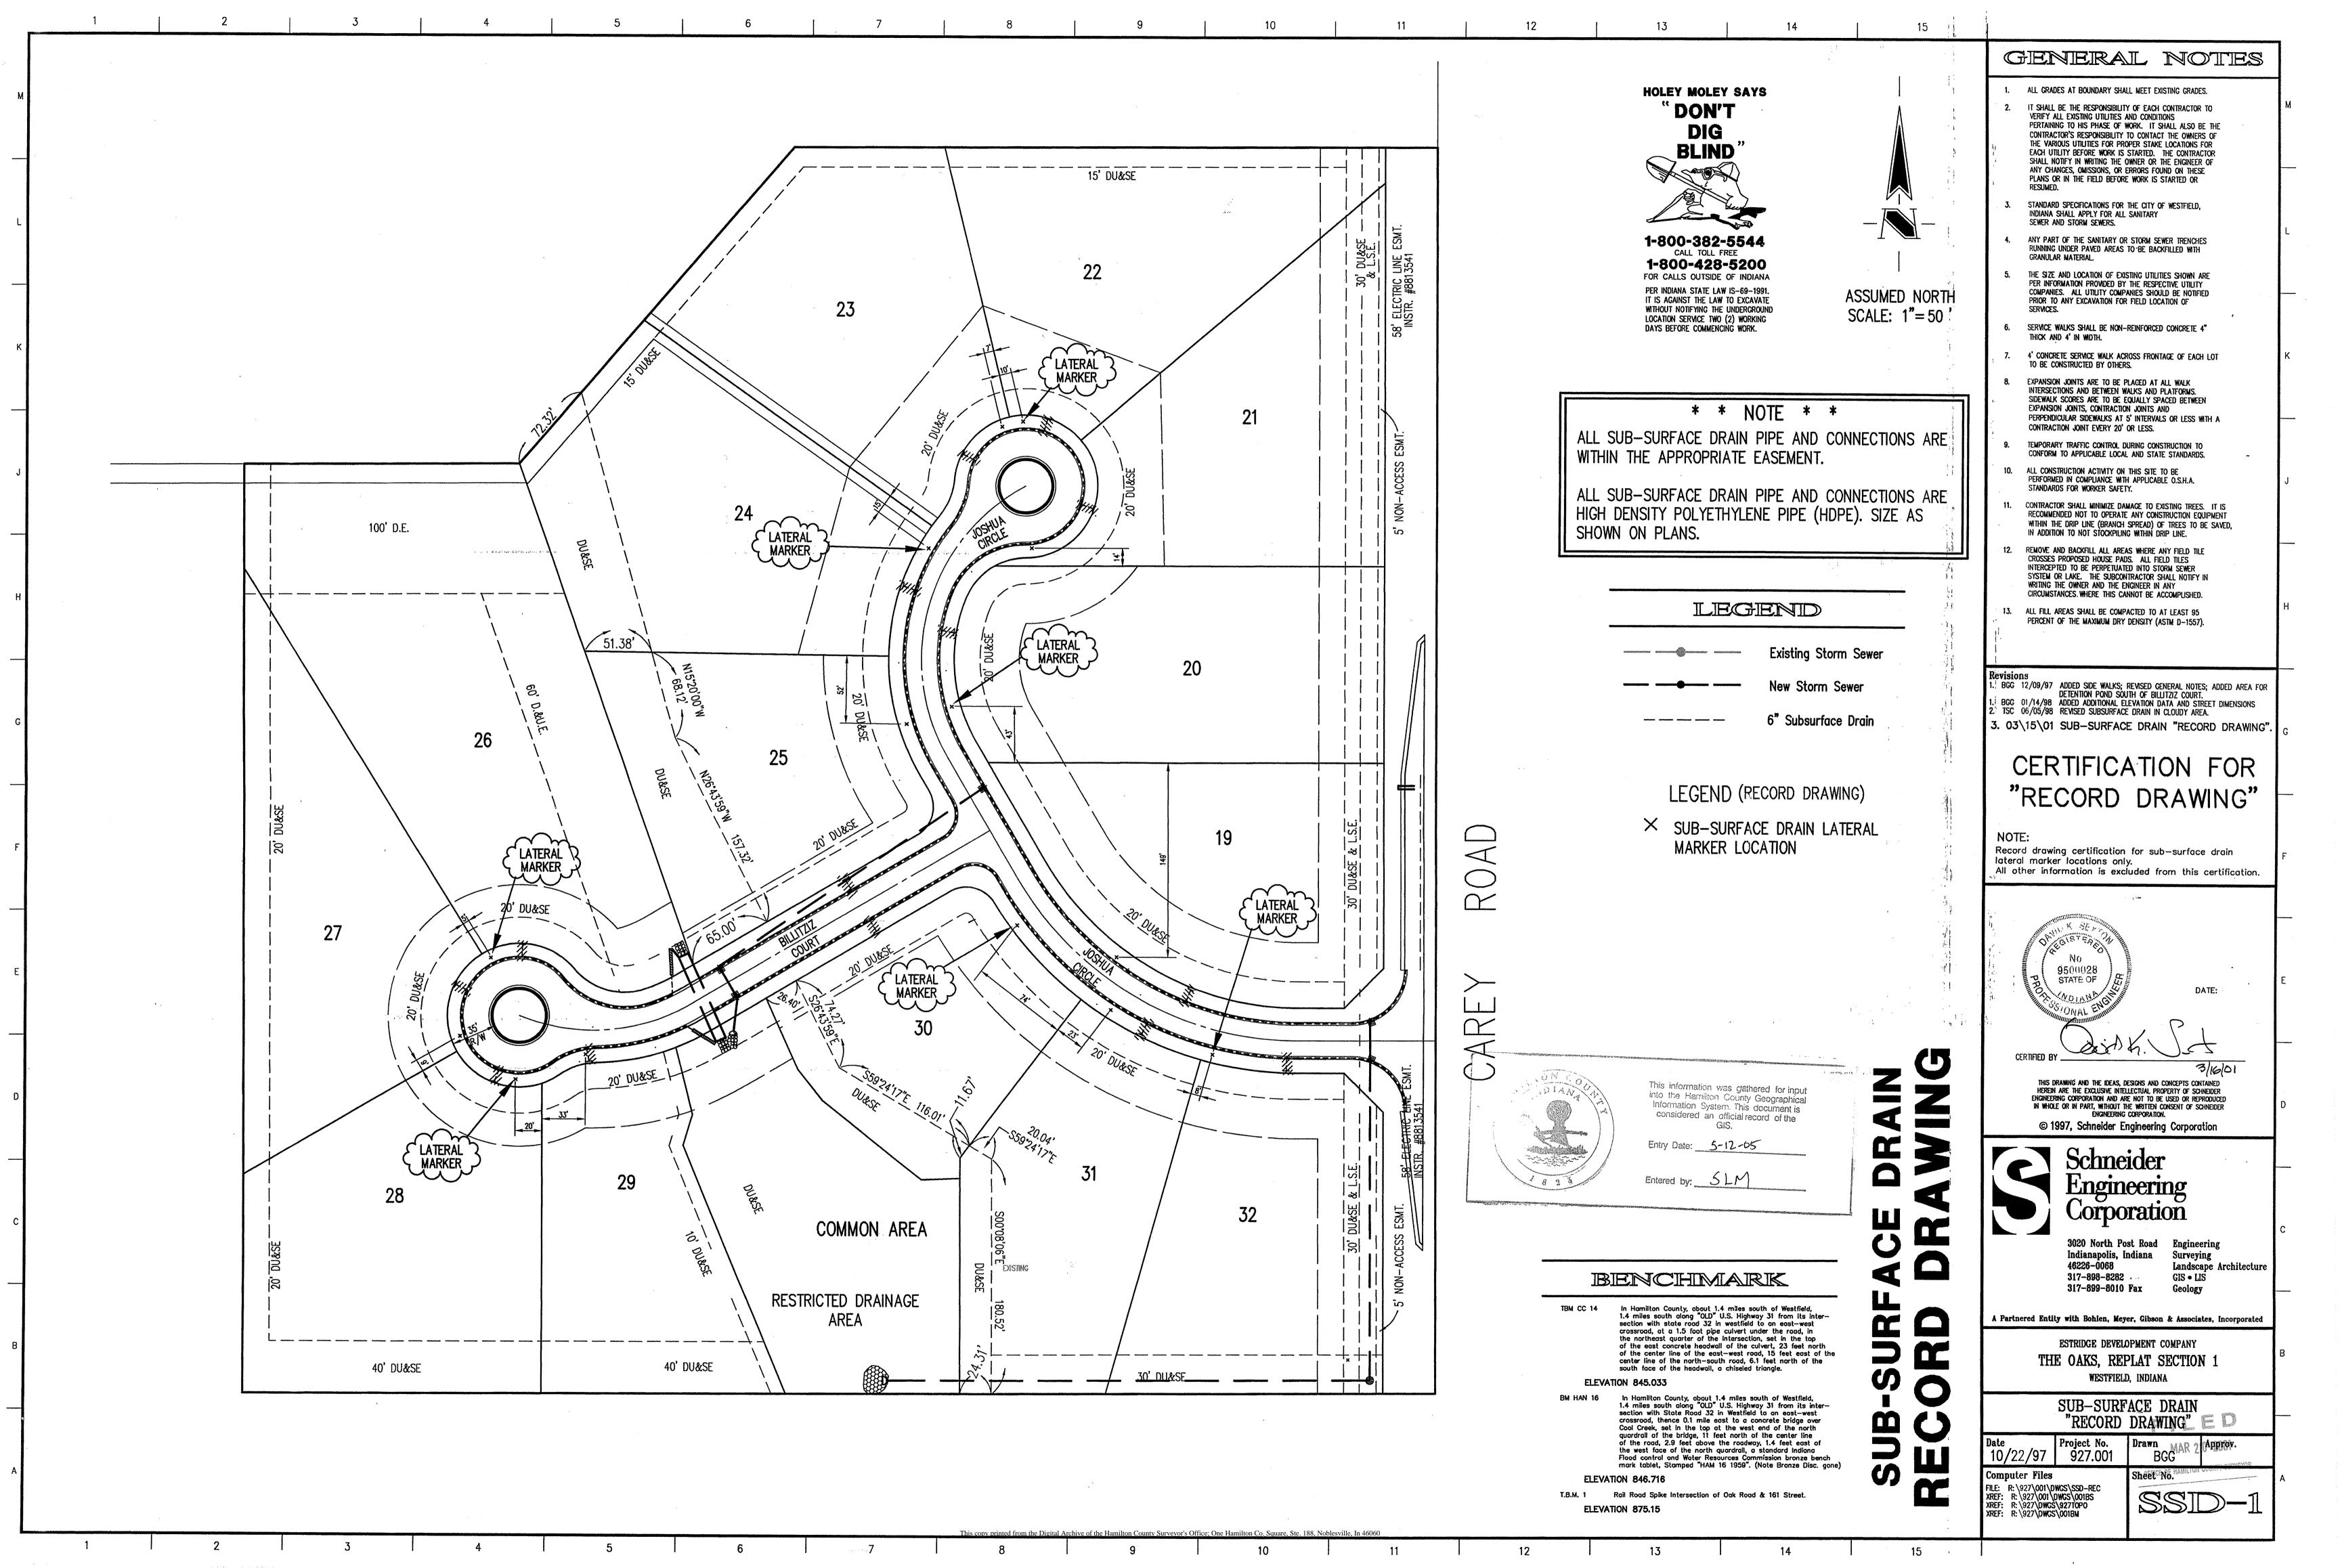

The subsurface drains (SSD) to be part of the regulated drain are those located under the curbs. Only the main SSD lines which are located within the right of way are to be maintained as regulated drain. Laterals for individual lots will not be considered part of the regulated drain.