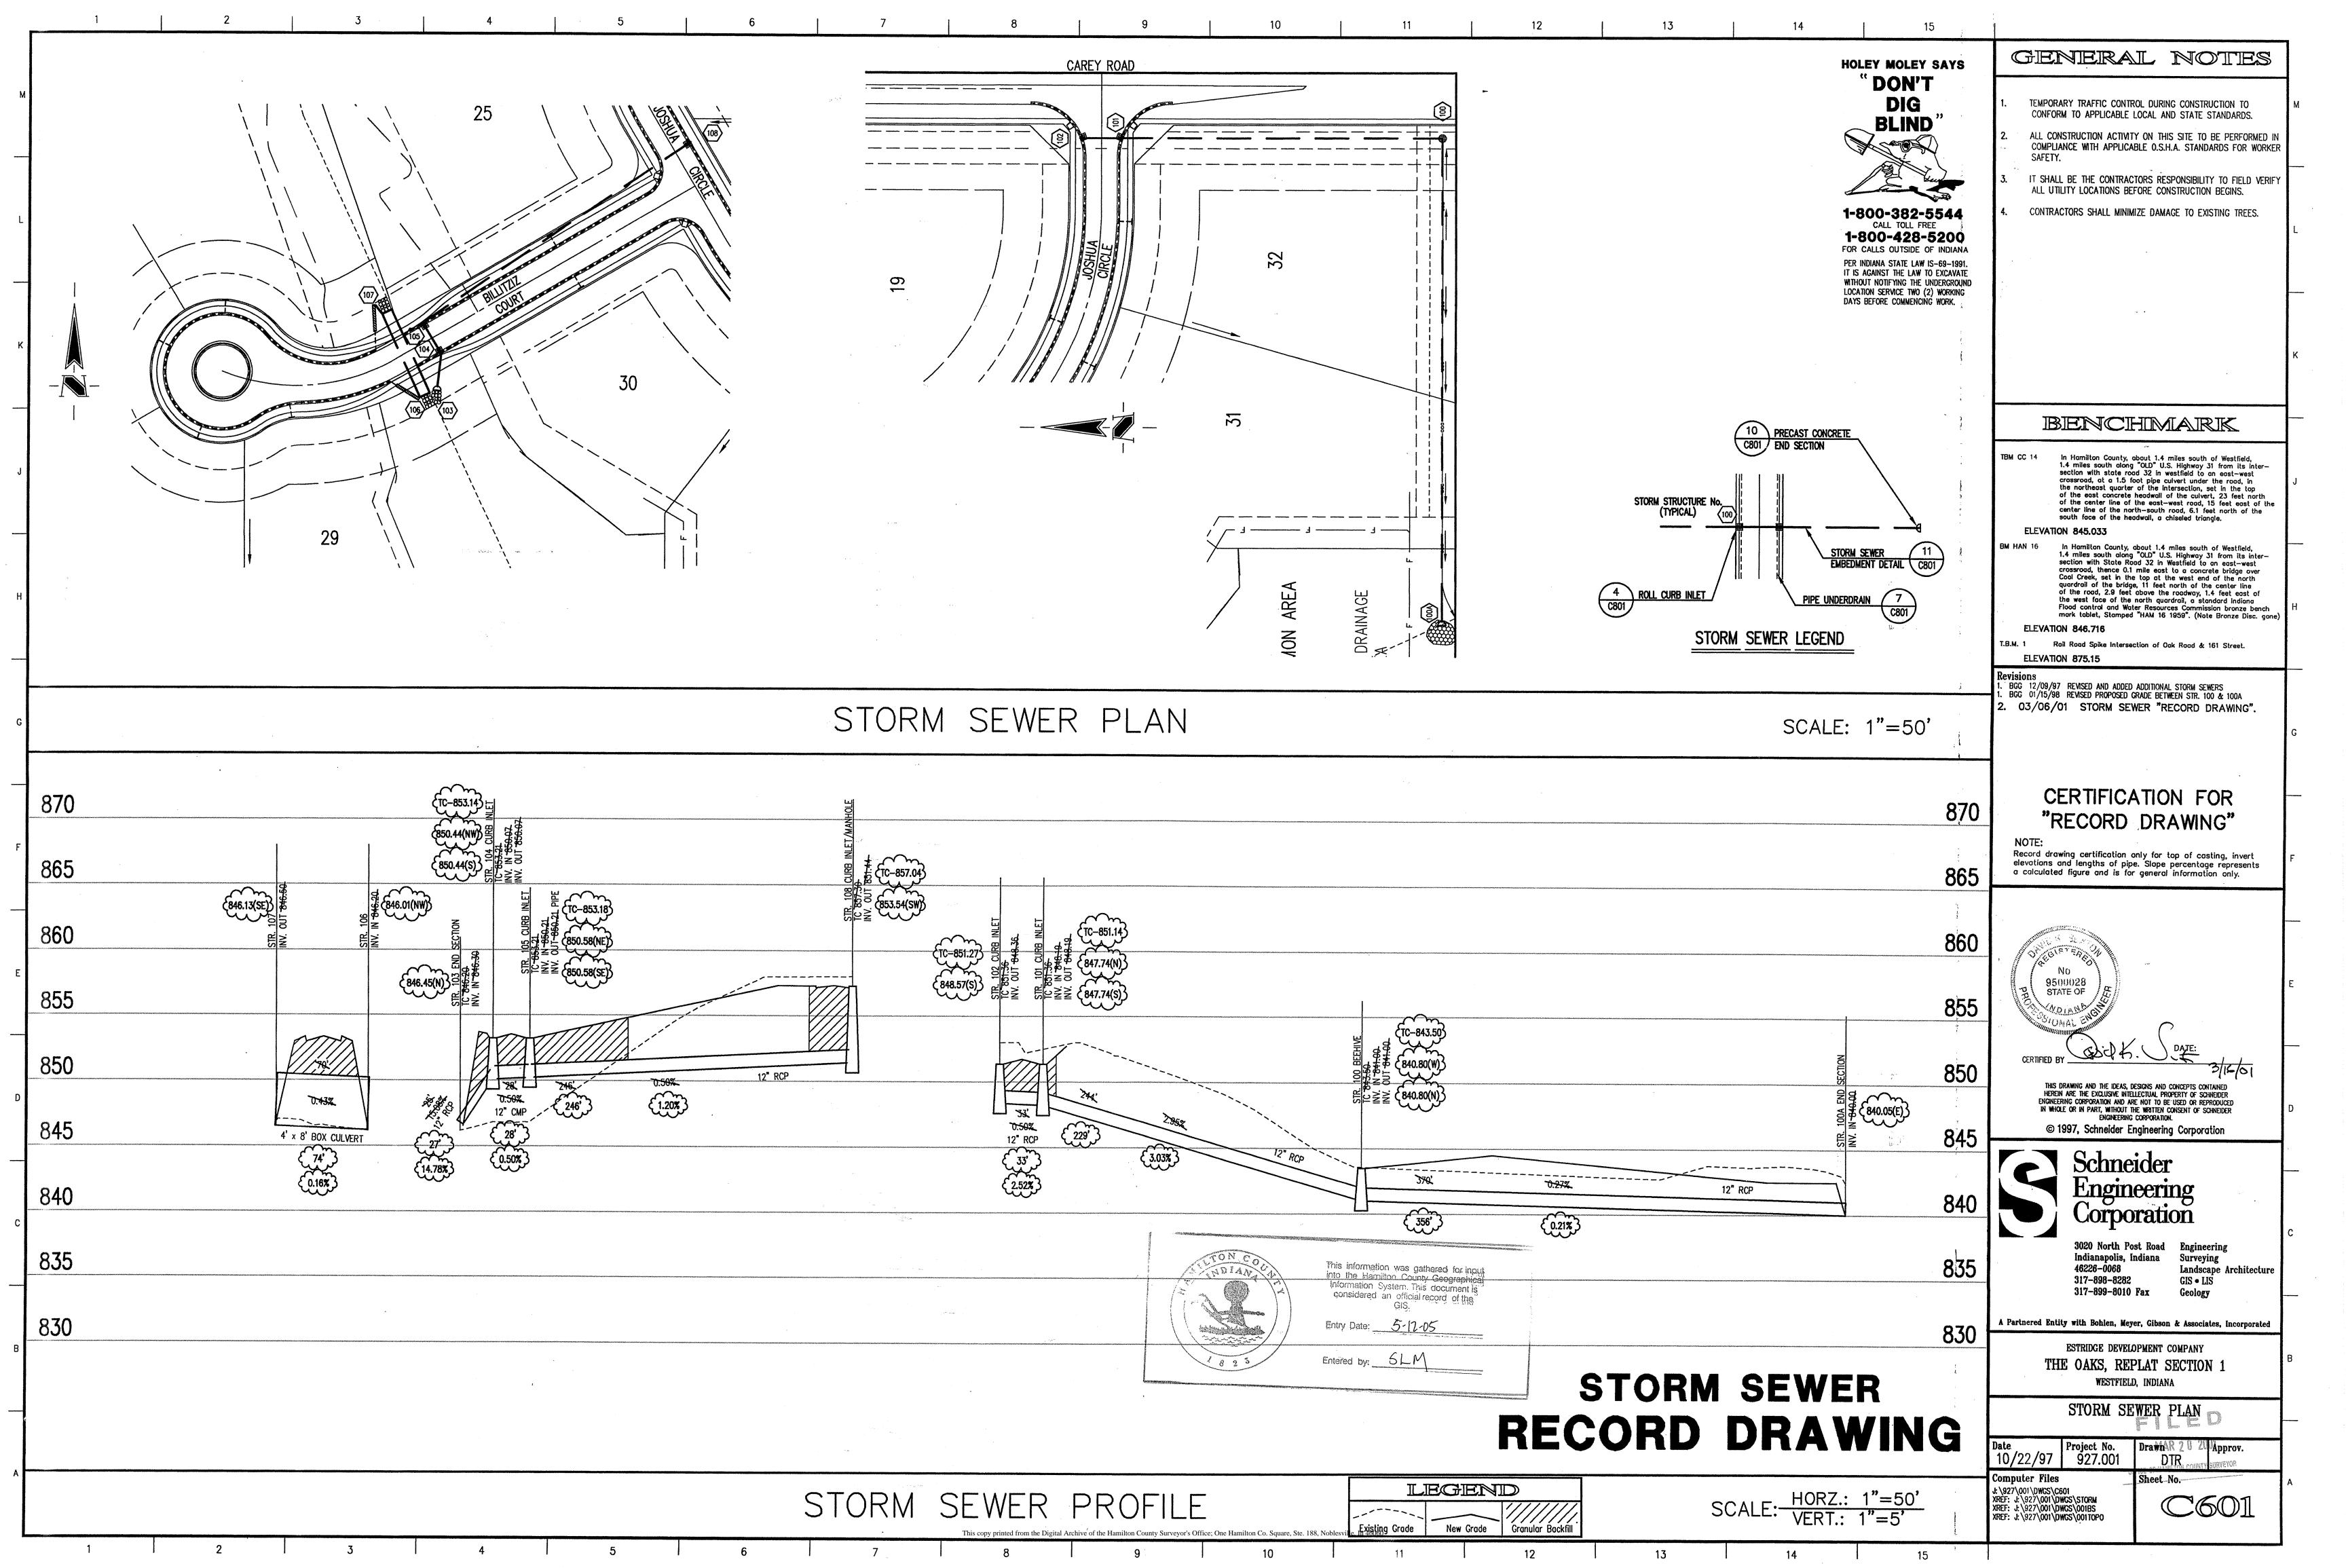

6" SSD 2348 ft

4'x8' Conc Box 70 ft

12" RCP 946 ft

The total length of the drain will be 3364 feet.

The retention pond (area) located in the Common Area and on Lot 24, 25, 26, 29, 30 and 31 is not to be considered part of the regulated drain. The inlet and outlet will be maintained as part of the regulated drain along with the berm and open ditch. The maintenance of the pond (lake) will be the responsibility of the homeowners Association. The board will also retain jurisdiction for ensuring the storage volume for which the lake was designed will be retained. Thereby, allowing no fill or easement encroachments. The open ditch was included as part of the regulated drain per my report dated November 3, 1994.

The subsurface drains (SSD) to be part of the regulated drain are those located under the curbs. Only the main SSD lines which are located within the right of way are to be maintained as regulated drain. Laterals for individual lots will not be considered part of the regulated drain.